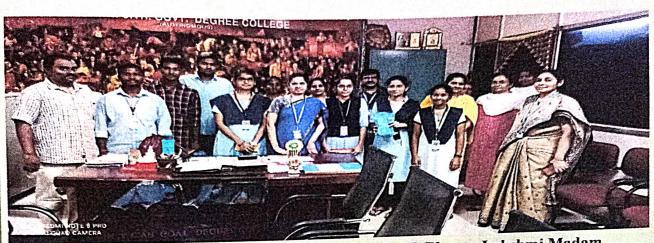

Faculty and Prize winners with Honorable Principal Dr K. Bhagya Lakshmi Madam

మా-చేవరం. స్యూస్ టోడే: స్టానిక ఎస్స్టారార్ అండ్ సీమీఆర్ డ్రుకుత్వ డిగ్రీ కళాశాలలోని పలు విజాగాల ఆధ్వర్యంలో శని వారం కాలిగ్రదీ డ్రదర్శన, పలు రాష్ట్రాలకు చెందిన వర్రుడారంలో విద్యార్ధుల డ్రదర్శన విశేషంగా ఆకట్టు మంది. పోస్టర్ పోటీలను నిర్వహించారు. విజేతలకు