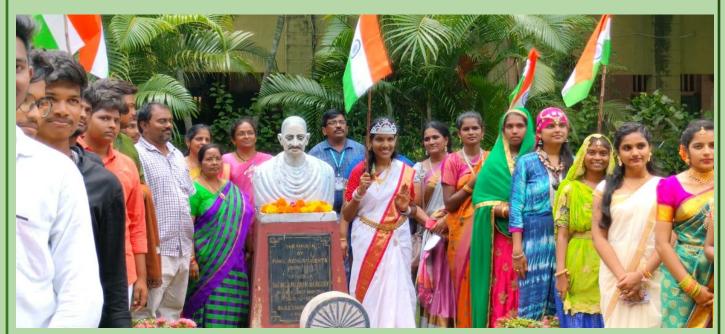

# INDEPENDENCE DAY CULTURAL DRESS COMPETITIONS - 13.8.2022

Later all the B.Sc Students Paid Tributes to the National Leaders Mahatma Gandhi, Sardar Vallabhai Patel in College Campus .