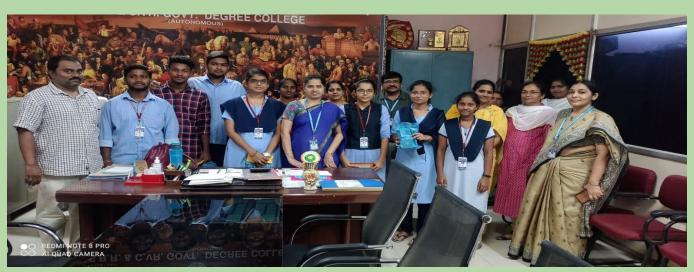

#### Principal Dr K. Bhagya Lakshmi garu given First, Second and Third prize winners.

Faculty and Prize winners with Honorable Principal Dr K. Bhagya Lakshmi Madam

మాచవరం, టుడే : స్థానిక ఎస్సారార్ అండ్ సీవీఆర్ ద్రభుత్వ డిగ్రీ కళాశాలలోని పలు విభాగాల ఆధ్వర్యంలో శని వారం కాలిగ్రాఫీ ప్రదర్శన, పలు రాష్ట్రాలకు చెందిన వస్త్రధారణలో విద్యార్థుల ప్రదర్శన విశేషంగా ఆకట్టు కుంది. పోస్టర్ పోటీలను నిర్వహించారు. విజేతలకు ఈ నెల