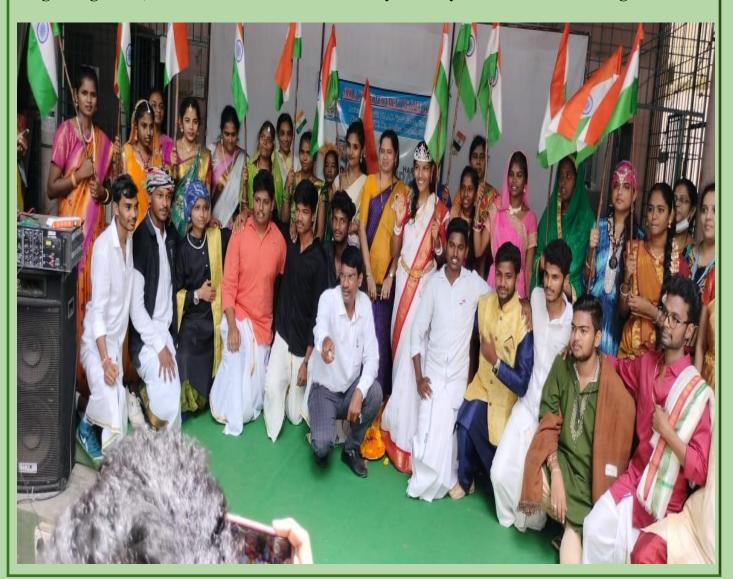

# INDEPENDENCE DAY CULTURAL DRESS COMPETITIONS - 13.8.2022

As a Part of 75th Independence Day Celebrations, Department of Botany along with Department of Biochemistry and Chemistry SRR & CVR Govt DegreeCollege Organized Desi Cultural Dress Competitions on 13.8.2022.

On 13.8.2022 on Stage, Honorary principal madam Dr K. Bhagaya Lakshmi inaugurated the Program. Students represented Cultural Dresses of various states in India. This Program gained, uch attraction and was lauded by Faculty members of the college.

#### Principal Dr K. Bhagya Lakshmi garu given First, Second and Third prize winners.

Faculty and Prize winners with Honorable Principal Dr K. Bhagya Lakshmi Madam

మాచవరం, టుడే : స్థానిక ఎస్సారార్ అండ్ సీవీఆర్ ద్రభుత్వ డిగ్రీ కళాశాలలోని పలు విభాగాల ఆధ్వర్యంలో శని వారం కాలిగ్రాఫీ ప్రదర్శన, పలు రాష్ట్రాలకు చెందిన వస్త్రధారణలో విద్యార్థుల ప్రదర్శన విశేషంగా ఆకట్టు కుంది. పోస్టర్ పోటీలను నిర్వహించారు. విజేతలకు ఈ నెల