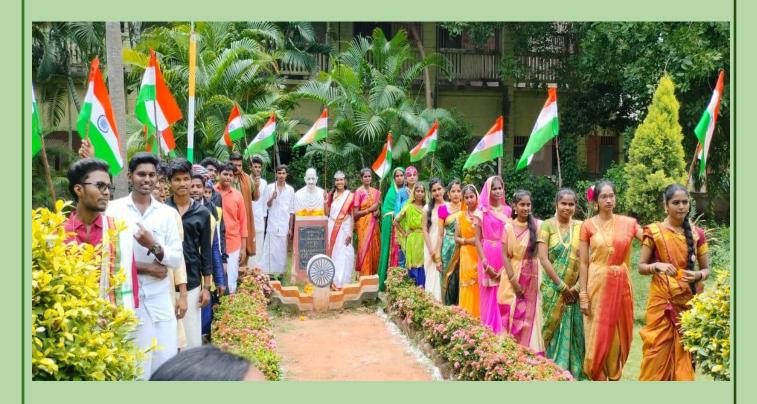

# INDEPENDENCE DAY CULTURAL DRESS COMPETITIONS - 13.8.2022

As a Part of 75th Independence Day Celebrations, Department of Botany along with Department of Biochemistry and Chemistry SRR & CVR Govt DegreeCollege Organized Desi Cultural Dress Competitions on 13.8.2022.

On 13.8.2022 on Stage, Honorary principal madam Dr K. Bhagaya Lakshmi inaugurated the Program. Students represented Cultural Dresses of various states in India. This Program gained, uch attraction and was lauded by Faculty members of the college.

Later all the B.Sc Students Paid Tributes to the National Leaders Mahatma Gandhi, Sardar Vallabhai Patel in College Campus .