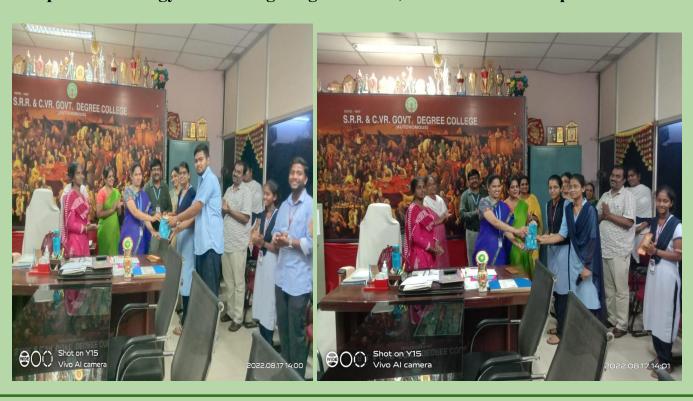

On 13.8.2022 on Stage, Honorary principal madam Dr K. Bhagaya Lakshmi inaugurated the Program. Students represented Cultural Dresses of various states in India. This Program gained, uch attraction and was lauded by Faculty members of the college.

#### Principal Dr K. Bhagya Lakshmi garu given First, Second and Third prize winners.

Faculty and Prize winners with Honorable Principal Dr K. Bhagya Lakshmi Madam

మాచవరం, టుడే : స్థానిక ఎస్సారార్ అండ్ సీవీఆర్ ద్రభుత్వ డిగ్రీ కళాశాలలోని పలు విభాగాల ఆధ్వర్యంలో శని వారం కాలిగ్రాఫీ ప్రదర్శన, పలు రాష్ట్రాలకు చెందిన వస్త్రధారణలో విద్యార్థుల ప్రదర్శన విశేషంగా ఆకట్టు కుంది. పోస్టర్ పోటీలను నిర్వహించారు. విజేతలకు ఈ నెల